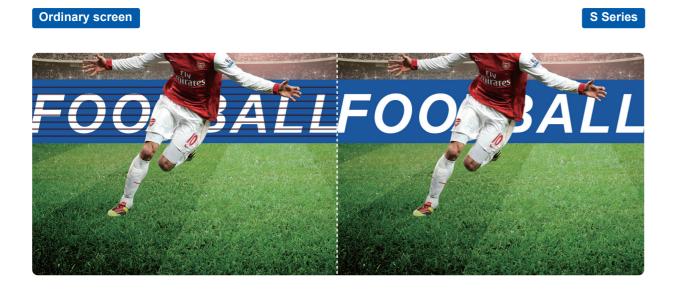

### High refresh, to meet the needs of professional camera shooting

UEFA standard color temperature, standard brightness, ultra-high refresh rate, meeting the needs of live broadcast shooting in various occasions, without black line and flicker phenomenon.

7680Hz refresh rate | 6000Kcolor temperature | 6000 cd/m² brightness | 140° wide angle of view

- High refresh rate guarantees stable picture display without smear, flicker and frame loss, which makes it perfect for television broadcasting needs under the shooting of professional camera and telecamera.
- With efficient optical transmission system, the product can reduce the signal delay caused by the long transmission distance in football field, and ensure the consistency of the picture playing.