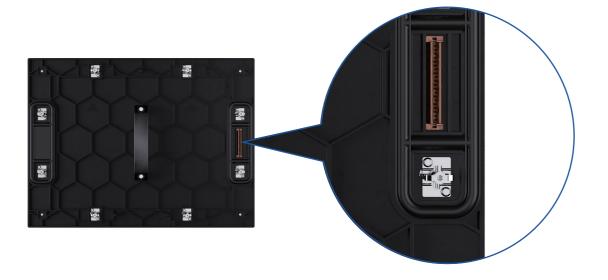

# Stable operation provides a guarantee of a successful event

The cabinet is powered by 3+1 power supply, thus If one power supply fails, the display can still play normally. Systematic signal redundancy and hard connection between modules ensures the stable and reliable display.

Power Supply Redundancy | Signal Redundancy Redundancy of the Power Supply of the Receiver Card | Hard Connection