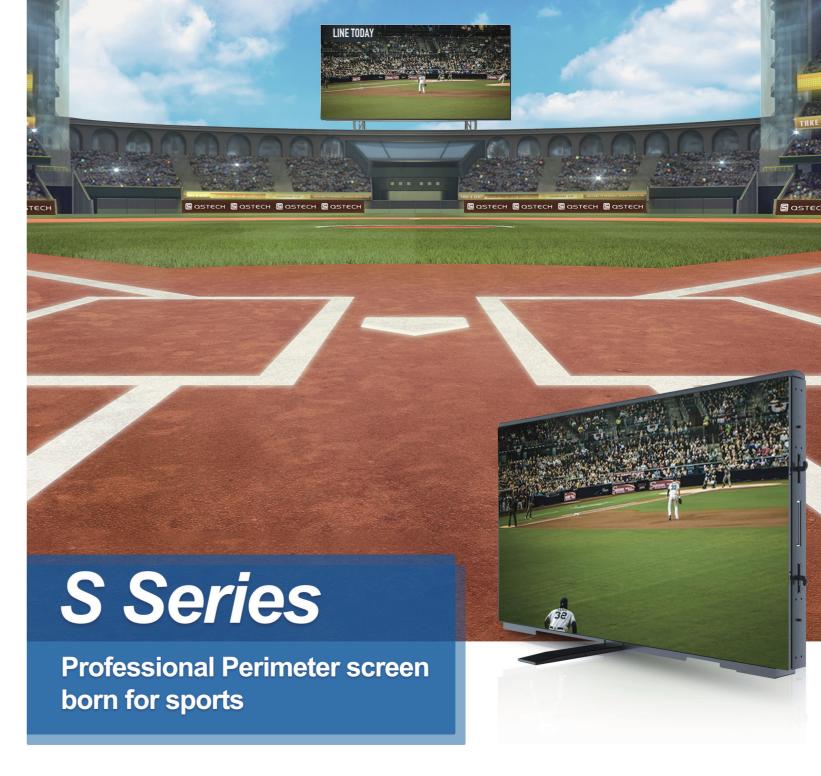

# **Professional Perimeter display, Professional for UEFA**

Products meet the requirements of UEFA certification; It serves about 50 stadiums in English Premier League, La Liga, Serie A, German Bundesliga, French Ligue 1 and other leagues.

Meet the requirements of UEFA | international large-scale sports events LED display supplier

S-Series S-Series

### High refresh, to meet the needs of professional camera shooting

UEFA standard color temperature, standard brightness, ultra-high refresh rate, meeting the needs of live broadcast shooting in various occasions, without black line and flicker phenomenon.