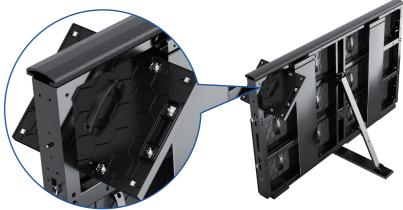

## **Easy of Use, Efficient Installation**

Front and rear available for display module, enabling fast maintenance and disassembly,2 saving the time and cost of maintenance. Double handle design minimizes the work intensity of on-site handling personnel.

20S Quick front and rear maintenance 2mins quick power supply change<sup>3</sup>