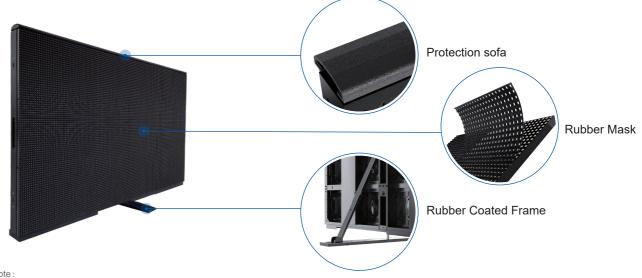

# Safe and Reliable With High Protection

The protection sofa on the top of the cabinet, the rubber mask on the front and the rubber support frame are adopted to effectively resist the damage to the screen from the external impact, and protect the safety of athletes to the maximum extent.

#### Protection sofa | Rubber mask | Glue-Coated Support Frame

- 1、2: Only SP-S C100U can apply this function;
- 3: Data is from CVTE lab.